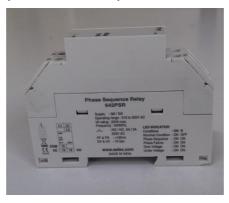

| Product Descriptions | Phase Sequence Relay |
|----------------------|----------------------|
| Туре                 | Din Rail Mount       |
| Batch                | July 2017            |
| Model No.            | 642PSR               |
| Serial No.           | B.NO.1707            |

Object of the declaration (identification of apparatus allowing trace-ability; it may include a color image of sufficient clarity where necessary for the identification of the apparatus)

The object of the declaration described above is in conformity with the relevant union harmonization legislation