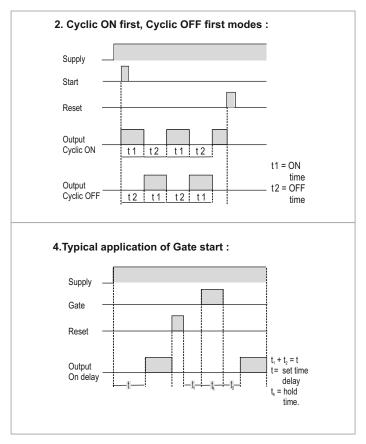

fications         |                                                                                                                               |
| Mounting                          | Panel mount                                                                                                                   |
| Weight                            | 120gms                                                                                                                        |
|                                   |                                                                                                                               |

www.selec.com 1

# **Dual Display, Multifunction Timer**

#### **Terminal connections**



## **Dimensions (All are in mm)**



## **Timing diagram**





## **Ordering information**

| Product code | Supply voltage    | Certification |
|--------------|-------------------|---------------|
| XT546BX      | 85 to 270 VAC/ DC |               |

www.selec.com 2