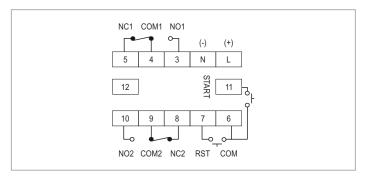

|
| Mechanical specifications         |                                                                                                                               |
| Mounting                          | Panel mount                                                                                                                   |
| Weight                            | 120gms                                                                                                                        |
|                                   |                                                                                                                               |

www.selec.com 1

# **Dual Display, Multifunction Timer**

#### **Terminal connections**



## **Dimensions (All are in mm)**



## **Timing diagram**





## **Ordering information**

| Product code | Supply voltage    | Certification |
|--------------|-------------------|---------------|
| XT546BX      | 85 to 270 VAC/ DC |               |

www.selec.com 2