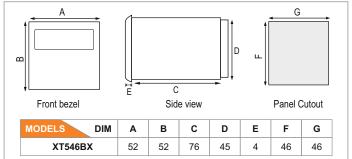

|
| Mechanical specifications         |                                                                                                                               |
| Mounting                          | Panel mount                                                                                                                   |
| Weight                            | 120gms                                                                                                                        |
|                                   |                                                                                                                               |

www.selec.com 1

# **Dual Display, Multifunction Timer**

#### **Terminal connections**



## **Dimensions (All are in mm)**



## **Timing diagram**





## **Ordering information**

| Product code | Supply voltage    | Certification |
|--------------|-------------------|---------------|
| XT546BX      | 85 to 270 VAC/ DC |               |

www.selec.com 2