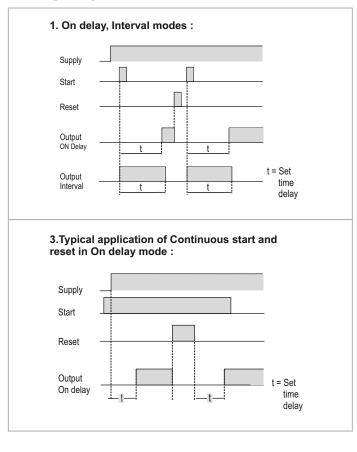

cifications         |                                                                                                                               |
| Mounting                          | Panel mount                                                                                                                   |
| Weight                            | 120gms                                                                                                                        |
|                                   |                                                                                                                               |

www.selec.com 1

# **Dual Display, Multifunction Timer**

#### **Terminal connections**



## **Dimensions (All are in mm)**



## **Timing diagram**





## **Ordering information**

| Product code | Supply voltage    | Certification |
|--------------|-------------------|---------------|
| XT546BX      | 85 to 270 VAC/ DC |               |

www.selec.com 2